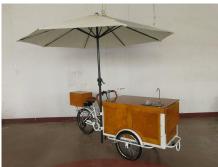

## **GL-B611 Food Cart**

## **Details**

- Front -

- Side -

- Side -

- Cart -

- Rear Box -

- Cabinet -

- Umbrella -