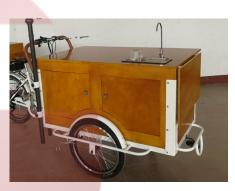

## **GL-B611 Food Cart**

## **Specification**

| GL-B611                                                       |
|---------------------------------------------------------------|
| 2500*900*1100mm                                               |
| Wood                                                          |
| 50*30*30cm                                                    |
| 120*65*60cm                                                   |
| 30*15cm                                                       |
| 120kg                                                         |
| Stainless Steel Sink Faucet Cup Rinser Water Pump Water Tanks |
|                                                               |

## **Details**

- Front -

- Side -

- Side -

- Cart -

- Rear Box -

- Cabinet -

- Umbrella -