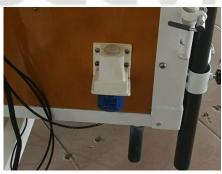

- Extendable Table-

- Wheel -

- Water Sink -

- Generator Socket -

- Rear Box -