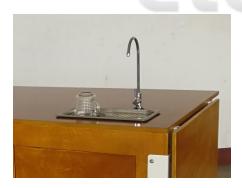

## **Specification**

| GL-B611                                                       |
|---------------------------------------------------------------|
| 2500*900*1100mm                                               |
| Wood                                                          |
| 50*30*30cm                                                    |
| 120*65*60cm                                                   |
| 30*15cm                                                       |
| 120kg                                                         |
| Stainless Steel Sink Faucet Cup Rinser Water Pump Water Tanks |
|                                                               |

- Extendable Table-

- Wheel -

- Water Sink -

- Generator Socket -

- Rear Box -