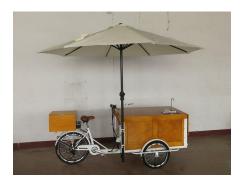

## **GL-B611 Food Cart**

## **Details**

- Front -

- Side -

- Side -

- Cart -

- Rear Box -

- Cabinet -

- Umbrella -