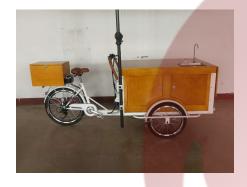

## **GL-B611 Food Cart**

## **Details**

- Front -

- Side -

- Side -

- Cart -

- Rear Box -

- Cabinet -

- Umbrella -